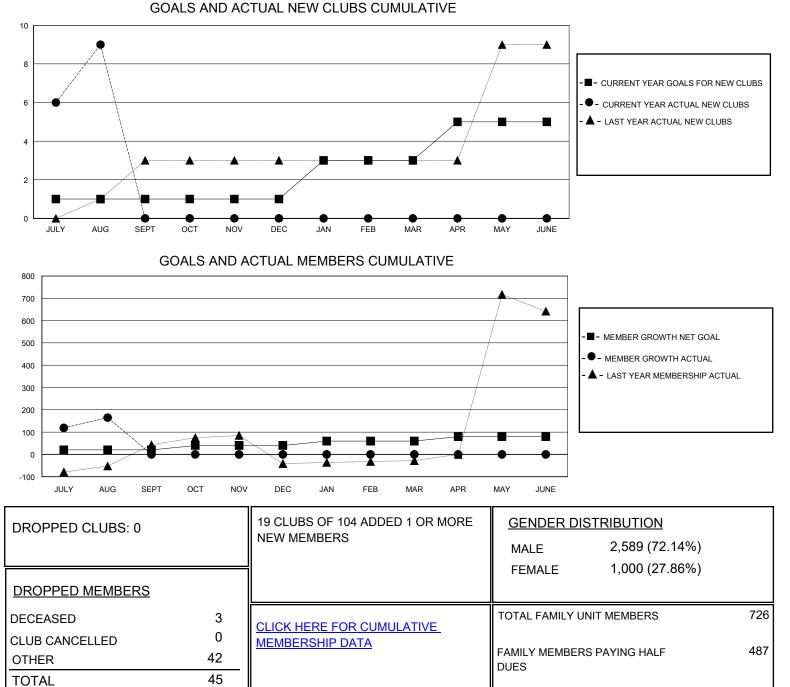

## District 315A2

Results as of: 8/31/2024

| GMT:                           | LOCATION REP OF BANGLADESH |           |               |                       |                        |                         | GMT CA                                             |
|--------------------------------|----------------------------|-----------|---------------|-----------------------|------------------------|-------------------------|----------------------------------------------------|
| Clubs<br>RESULTS FOR 2024-2025 |                            |           |               | Members               |                        |                         |                                                    |
|                                |                            |           |               | RESULTS FOR 2024-2025 |                        |                         |                                                    |
| QUARTER                        | NEW CLUB GOAL              | NEW CLUBS | DROPPED CLUBS | QUARTER               | BER GROWTH NET<br>GOAL | MEMBER GROWTH<br>ACTUAL | DROPPED<br>MEMBERS ACTUAL<br>(including transfers) |
| JULY/AUG/SEPT                  | 1                          | 9         | 0             | JULY/AUG/SEPT         | 20                     | 228                     | 45                                                 |
| OCT/NOV/DEC                    | 0                          | 0         | 0             | OCT/NOV/DEC           | 20                     | 0                       | 0                                                  |
| JAN/FEB/MAR                    | 2                          | 0         | 0             | JAN/FEB/MAR           | 20                     | 0                       | 0                                                  |
| APR/MAY/JUNE                   | 2                          | 0         | 0             | APR/MAY/JUNE          | 20                     | 0                       | 0                                                  |